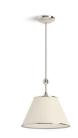

### Features

- Dramatic tapered fabric shades with metal trim and decorative sphere motif create a beautiful accent for interior spaces.
- Modernist references are reinterpreted to create a timeless design that works in a range of interior styles and settings.
- This collection is at home in modern and traditional interiors.
- Place in multiples for beautiful lighting over a kitchen island.
- Medium base (E26) socket, works best with clear or white type A light bulbs (sold separately).
- Suitable for damp locations, per UL 1598.