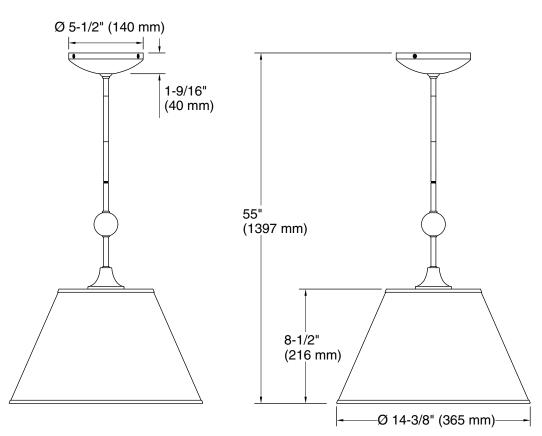

#### **Technical Information**

| All product dimensions are nominal. |                                                                        |
|-------------------------------------|------------------------------------------------------------------------|
| Material:                           | Steel, Aluminum                                                        |
| Number of Lights:                   | 1                                                                      |
| Lighting Type:                      | Socket-based                                                           |
| Socket Type:                        | E-26 Medium                                                            |
| Number of Shades:                   | 1                                                                      |
| Shade Type:                         | Fabric                                                                 |
| Hanging Type:                       | Downrod                                                                |
| Downrod Detail:                     | 1 x 3" (76 mm), 1 x 6" (152 mm), 1 x<br>12" (305 mm), 2 x 18" (457 mm) |
| Height:                             | 18-7/8" (480 mm) -<br>75-15/16" (1928 mm)                              |
| Electrical component rating:        | Socket Rating: 60 Hz, 100 W                                            |