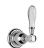

# SAMUEL HEATH

**Product Number:** V203-TM

**Description:** Trim set for V132-IS thermostatic valve - 2 way diverter with flow control for 3rd outlet