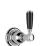

# SAMUEL HEATH

**Product Number:** V203-TM

**Description:** Trim set for V132-IS thermostatic valve - 2 way diverter with flow control for 3rd outlet