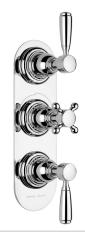

# SAMUEL HEATH

**Product Number:** V203-TM

**Description:** Trim set for V132-IS thermostatic valve - 2 way diverter with flow control for 3rd outlet