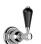

# SAMUEL HEATH

**Product Number:** V203-TM

**Description:** Trim set for V132-IS thermostatic valve - 2 way diverter with flow control for 3rd outlet