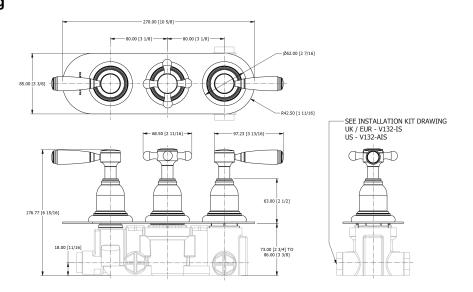

## **Specification Drawing**

**UK Customer Service** Leopold Street Birmingham B12 0UJ Tel: +44 121 766 4200

Email: info@samuel-heath.com

**US Customer Service** Federal I.D. No. 58-1504682 Email: usa@samuel-heath.com **Specification Enquiries** Design Centre Chelsea Harbour 1st Floor, North Dome, London **SW10 0XE** Tel: 020 7352 0249