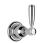

# SAMUEL HEATH

**Product Number:** V203-TM

**Description:** Trim set for V132-IS thermostatic valve - 2 way diverter with flow control for 3rd outlet