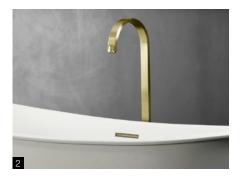

## Features

- Capacity to overflow 66 gal / 250 liters
- Weight 148 lbs / 67 kg
- Installation \_ Freestanding
- Drain connection WETSTYLE Plug & Bathe<sup>™</sup> system (ABS or copper/brass) (Fig. 1)
- Overflow (Fig. 2) Built-in Slot design Polished chrome, brushed nickel, matte black, satin brass or no metal trim
- Drain Soft toe touch Polished chrome, brushed nickel, matte black or satin brass
- Faucet area recommended Wall-mounted or floor-mounted
- Material WETMAR BiO™