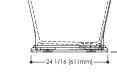

## Bathtub with base BCLB 01

inch 62 x 29 7/8 x 22 7/8 mm 1574 x 759 x 581

Approximate measurement. The manufacturer accept ¼" (6.35mm) variance.