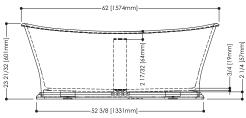

## Bathtub with base BCLB 01

inch 62 x 29 7/8 x 22 7/8 mm 1574 x 759 x 581

Approximate measurement. The manufacturer accept ¼" (6.35mm) variance.