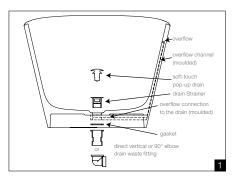

## Features

- Capacity to overflow 66 gal / 250 liters
- Weight 148 lbs / 67 kg
- Installation \_ Freestanding
- Drain connection WETSTYLE Plug & Bathe<sup>™</sup> system (ABS or copper/brass) (Fig. 1)
- Overflow (Fig. 2) Built-in Slot design Polished chrome, brushed nickel, matte black, satin brass or no metal trim
- Drain Soft toe touch Polished chrome, brushed nickel, matte black or satin brass
- Faucet area recommended Wall-mounted or floor-mounted
- Material WETMAR BiO™