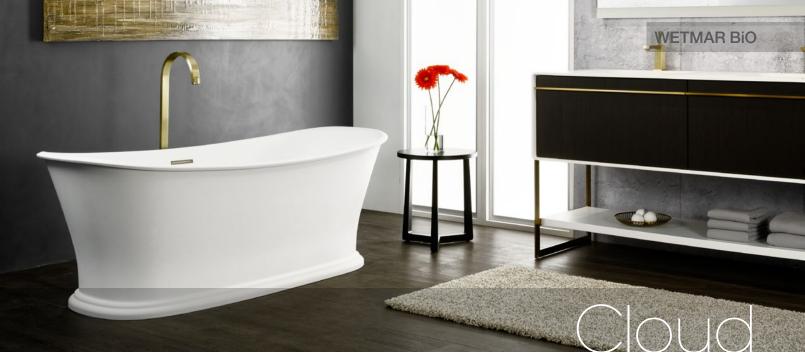

## Bathtub with base BCLB 01

inch 62 x 29 7/8 x 22 7/8 mm 1574 x 759 x 581

## Features

- Capacity to overflow 66 gal / 250 liters
- Weight 148 lbs / 67 kg
- Installation \_ Freestanding
- Drain connection WETSTYLE Plug & Bathe<sup>™</sup> system (ABS or copper/brass) (Fig. 1)
- Overflow (Fig. 2) Built-in Slot design Polished chrome, brushed nickel, matte black, satin brass or no metal trim
- Drain Soft toe touch Polished chrome, brushed nickel, matte black or satin brass
- Faucet area recommended Wall-mounted or floor-mounted
- Material WETMAR BiO™

## Color and finish

- White, True High Gloss™ or Matte

## Codes / Standards Applicables

IAPMO-ANSI Z124.1 IAPMO-ANSI Z124.3 CSA B 45.0 CSA B45.4







Top view





Profile view









WETSTYLE cannot be held responsible for any tech