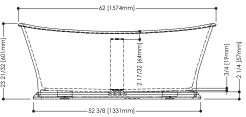

## Bathtub with base BCLB 01

inch 62 x 29 7/8 x 22 7/8 mm 1574 x 759 x 581

## Codes / Standards Applicables

IAPMO-ANSI Z124.1 IAPMO-ANSI Z124.3 CSA B 45.0 CSA B45.4

Top view

Profile view

WETSTYLE cannot be held responsible for any technical errors and reserves the right to make revisions without notice.

Approximate measurement. The manufacturer accept ¼" (6.35mm) variance.