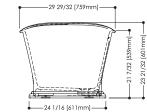

## Bathtub with base BCLB 01

inch 62 x 29 7/8 x 22 7/8 mm 1574 x 759 x 581

Approximate measurement. The manufacturer accept ¼" (6.35mm) variance.