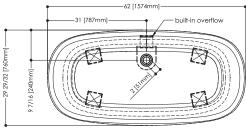

## Bathtub with base BCLB 01

inch 62 x 29 7/8 x 22 7/8 mm 1574 x 759 x 581

## Features

- Capacity to overflow 66 gal / 250 liters
- Weight 148 lbs / 67 kg
- Installation \_ Freestanding
- Drain connection WETSTYLE Plug & Bathe<sup>™</sup> system (ABS or copper/brass) (Fig. 1)
- Overflow (Fig. 2) Built-in Slot design Polished chrome, brushed nickel, matte black, satin brass or no metal trim
- Drain Soft toe touch Polished chrome, brushed nickel, matte black or satin brass
- Faucet area recommended Wall-mounted or floor-mounted
- Material WETMAR BiO™

## Codes / Standards Applicables

IAPMO-ANSI Z124.1 IAPMO-ANSI Z124.3 CSA B 45.0 CSA B45.4

Top view

Profile view

WETSTYLE cannot be held responsible for any technical errors and reserves the right to make revisions without notice.

Approximate measurement. The manufacturer accept ¼" (6.35mm) variance.