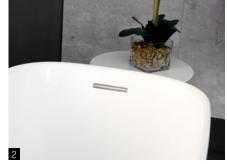

#### **Features**

- Capacity to overflow
  79 gal / 299 liters
- Weight127 lbs / 58 kg
- Installation Freestanding
- Drain connection
  WETSTYLE Plug & Bathe™ system
  (ABS or copper/brass) (Fig. 1)
- Overflow (Fig. 2)
  Built-in,
  Slot design
  Polished chrome, brushed nickel,
  matte black, satin brass or no metal trim
- Faucet area recommended
  Wall-mounted or floor-mounted
- Material
  WETMAR BiO™