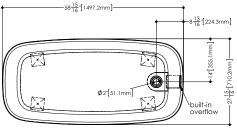

# Bathtub BST 01

inch 58 <sup>15</sup>/<sub>16</sub> x 27 <sup>15</sup>/<sub>16</sub> x 21 <sup>1</sup>/<sub>16</sub> mm 1497 x 710 x 535

#### **Features**

- Capacity to overflow
  79 gal / 299 liters
- Weight127 lbs / 58 kg
- Installation Freestanding
- Drain connection
  WETSTYLE Plug & Bathe™ system
  (ABS or copper/brass) (Fig. 1)
- Overflow (Fig. 2)
  Built-in,
  Slot design
  Polished chrome, brushed nickel,
  matte black, satin brass or no metal trim
- Faucet area recommended
  Wall-mounted or floor-mounted
- Material
  WETMAR BiO™