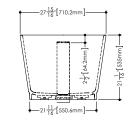

# Bathtub BST 01

inch 58 <sup>15</sup>/<sub>16</sub> x 27 <sup>15</sup>/<sub>16</sub> x 21 <sup>1</sup>/<sub>16</sub> mm 1497 x 710 x 535