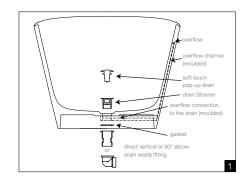

#### **Features**

- Capacity to overflow
  79 gal / 299 liters
- Weight127 lbs / 58 kg
- Installation Freestanding
- Drain connection
  WETSTYLE Plug & Bathe™ system
  (ABS or copper/brass) (Fig. 1)
- Overflow (Fig. 2)
  Built-in,
  Slot design
  Polished chrome, brushed nickel,
  matte black, satin brass or no metal trim
- Faucet area recommended
  Wall-mounted or floor-mounted
- Material
  WETMAR BiO™