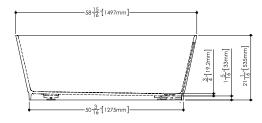

# Bathtub BST 01

inch 58 <sup>15</sup>/<sub>16</sub> x 27 <sup>15</sup>/<sub>16</sub> x 21 <sup>1</sup>/<sub>16</sub> mm 1497 x 710 x 535