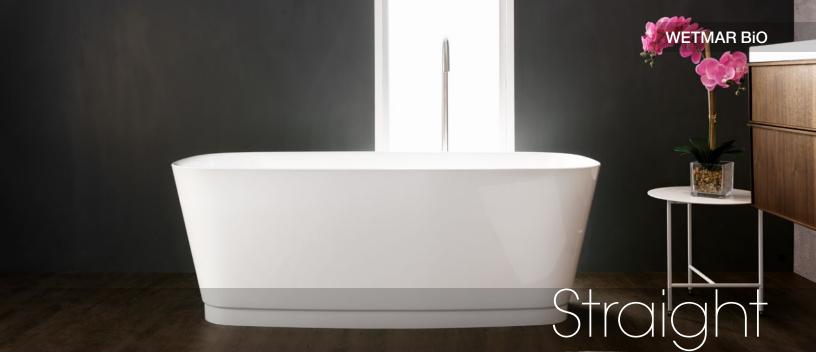

# Bathtub BST 01

inch 58 <sup>15</sup>/<sub>16</sub> x 27 <sup>15</sup>/<sub>16</sub> x 21 <sup>1</sup>/<sub>16</sub> mm 1497 x 710 x 535